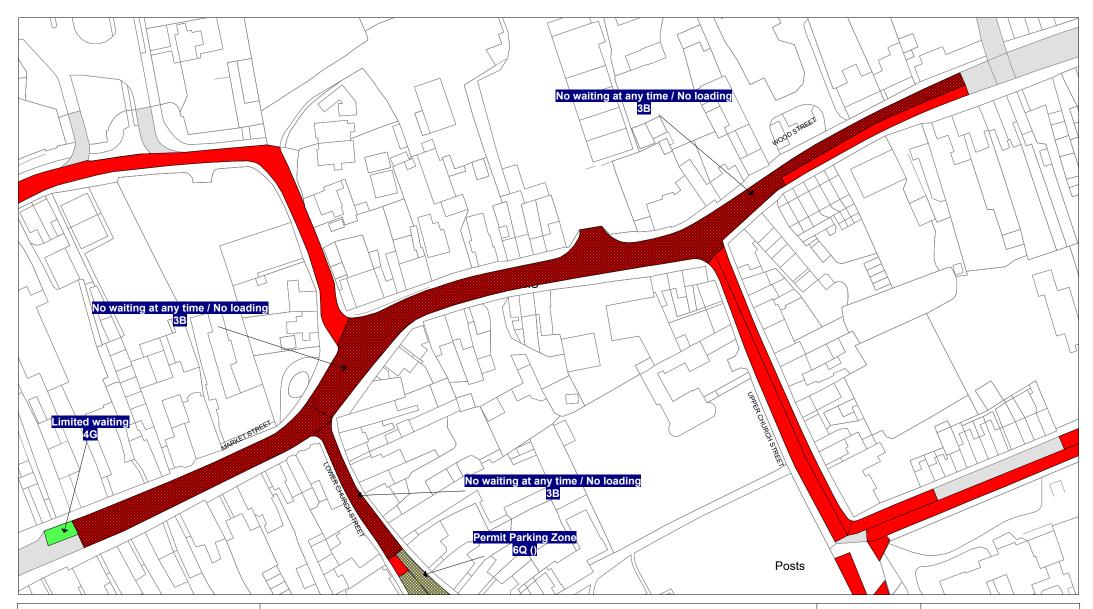

**Authorised Officer** 

Mc

Tile Ref: GE32

© Crown copyright. All rights reserved Leicestershire County Council Licence No. 100019271 2019

| SCALE       | 1 : 1250   |  |
|-------------|------------|--|
| DATE        | 18/01/2018 |  |
| DRAWING No. |            |  |
| DRAWN BY    |            |  |
|             |            |  |

**DATE:** 10/09/2019

Page 1 of 4

| 7A: Ambulance Parking Place                                                      | V///////////////////////////////////// | MR585: Loading Only 4pm-midnight and midnight-10am / Disabled Parking 3 hours no return within 1 hour 10am-4pm | 6B:   | Limited waiting 1 hour no return within 1 hour  Mon-Sat 8am-6pm except resident's parking permit holde                  |
|----------------------------------------------------------------------------------|----------------------------------------|----------------------------------------------------------------------------------------------------------------|-------|-------------------------------------------------------------------------------------------------------------------------|
| 7B: Bus Parking Place                                                            |                                        |                                                                                                                |       |                                                                                                                         |
| 7C: Bus Parking Place 2 hours no return for 1 hour                               | 77777777                               | MR582: Disabled Parking 3 hours no return within 1 hour<br>Sun - Wed & Fri / No waiting Thurs & Sat            | 4N:   | Limited waiting 2 hours no return within 1 hour  8am-6pm                                                                |
| <br>Car Park                                                                     | V/////////                             | MR505: No waiting Thurs / Disabled Parking Fri-Weds<br>8am-6pm                                                 | 4L: I | Limited waiting 2 hours no return within 1 hour  Mon-Fri 8am-5pm                                                        |
| 5A: Disabled Parking                                                             |                                        |                                                                                                                |       |                                                                                                                         |
| 5B: Disabled Parking 3 hours no return within 1 hour                             |                                        | 4S: Limited waiting 1 hour no return within 1 hour<br>8am-6pm                                                  | 4J: I | Limited waiting 2 hours no return within 1 hour  Mon-Fri 8am-6pm                                                        |
| 5J: Disabled Parking 3 hours no return within 1 hour 10am-4pm                    |                                        | 4K: Limited waiting 1 hour no return within 1 hour Fri-Weds 8am-6pm                                            | 4X:   | Limited waiting 2 hours no return within 1 hour  Mon-Fri 8am-6pm Partial Footway Parking                                |
| 5C: Disabled Parking 3 hours no return within 1 hour  Mon-Fri 8am-5pm            |                                        | 4M: Limited waiting 1 hour no return within 1 hour  Mon-Fri 8am-5pm                                            | 4Q:   | Limited waiting 2 hours no return within 1 hour  Mon-Fri 9am-5pm                                                        |
| 5D: Disabled Parking 3 hours no return within 1 hour  Mon-Sat 8am-6pm            |                                        | 4R: Limited waiting 1 hour no return within 1 hour  Mon-Fri 8am-6pm                                            | 4V:   | Limited waiting 2 hours no return within 1 hour  Mon-Sat 8am-6pm                                                        |
| 5E: Disabled Parking 3 hours no return within 1 hour Sun - Wed & Fri             |                                        | 4H: Limited waiting 1 hour no return within 1 hour  Mon-Fri 9am-5pm                                            | 6C:   | Limited waiting 2 hours no return within 1 hour  Mon-Sat 8am-6pm 01 Oct - 31 May except resident's parki permit holders |
| 5K: Disabled Parking 6pm-midnight and midnight-6am                               |                                        | 4Y: Limited waiting 1 hour no return within 1 hour                                                             |       | permit noticers                                                                                                         |
| 5F: Disabled Parking Fri-Weds 8am-6pm                                            |                                        | Mon-Sat 3pm-6pm                                                                                                | 6D:   | Limited waiting 2 hours no return within 1 hour  Mon-Sat 8am-6pm except resident's parking permit holde                 |
|                                                                                  |                                        | 4G: Limited waiting 1 hour no return within 1 hour                                                             |       |                                                                                                                         |
| 5G: Disabled Parking Mon-Sat 8am-6pm                                             |                                        | Mon-Sat 8am-6pm                                                                                                | 4U:   | Limited waiting 2 hours no return within 1 hour  Mon-Sat 9am-4.30pm                                                     |
| 5H: Disabled Parking Partial Footway Parking                                     |                                        | 6A: Limited waiting 1 hour no return within 1 hour                                                             |       |                                                                                                                         |
| <br>MR644: Disabled Parking 6pm-midnight and midnight-6am / Loading Only 6am-6pm |                                        | Mon-Sat 8am-6pm 01 Oct - 31 May except resident's parkin permit holders                                        | 6E: I | Limited waiting 20 mins no return within 3 hours  Mon-Sat 8am-6pm except resident's parking permit holde                |
|                                                                                  |                                        |                                                                                                                |       |                                                                                                                         |

**DATE:** 10/09/2019

Page 3 of 4

| MR608: No stopping except taxis 6pm-midnight and     | 2U: No waiting Mon-Fri 8am-9am and 2pm-4pm between 01  | 1A: No waiting at any time                                         |
|------------------------------------------------------|--------------------------------------------------------|--------------------------------------------------------------------|
| midnight-6am / Goods vehicles loading only 6am-6pm   | Sept and 15 Dec and 01 Jan and 15 July except for bank |                                                                    |
|                                                      | holidays                                               | 1B: No waiting at any time on verges                               |
| MR576: No stopping except taxis 6pm-midnight and     |                                                        |                                                                    |
| midnight-6am / Loading Only 6am-6pm                  | 2H: No waiting Mon-Fri 9am-5pm                         | 3D: No waiting at any time / No loading 7pm-midnight               |
|                                                      |                                                        | and midnight-7am                                                   |
| MR602: No stopping except taxis 6pm-midnight and     | 2F: No waiting Mon-Sat 6am-6pm                         |                                                                    |
| midnight-8am / Goods vehicles loading only Mon-Sat   |                                                        | 3C: No waiting at any time / No loading Mon-Fri                    |
| 8am-6pm                                              | 2K: No waiting Mon-Sat 7.30am-9am and 4.30pm-6pm       | 7.30am-9am and 4.30pm-6pm                                          |
|                                                      |                                                        |                                                                    |
| MR579: No stopping except taxis 8am-midnight and     | 2A: No waiting Mon-Sat 8am-6pm                         | 3E: No waiting at any time / No loading Mon-Sat                    |
| midnight-5am / Loading Only 5am-8am                  |                                                        | 10am-4pm                                                           |
|                                                      | 2M: No waiting Thurs                                   |                                                                    |
| 1: No stopping at any time                           |                                                        | 3K: No waiting at any time / No loading Mon-Sat                    |
|                                                      | 2L: No waiting Thurs & Sat                             | 7.30am-9am                                                         |
| 2V: No waiting 3pm-midnight and midnight-10am        |                                                        |                                                                    |
|                                                      | 2E: No waiting Tues 8am-6pm                            | 3B: No waiting at any time / No loading Mon-Sat                    |
| 2C: No waiting 8am-6pm                               |                                                        | 7.30am-9am and 4.30pm-6pm                                          |
|                                                      | 3H: No waiting / No Loading Mon-Fri midnight-10am and  |                                                                    |
| 2N: No waiting by any heavy goods vehicles over 7.5t | 4pm-midnight and Sat & Sun                             | 3F: No waiting at any time / No loading Tues & Fri                 |
| 7pm-midnight and midnight-7am                        | •                                                      |                                                                    |
|                                                      | 3J: No waiting / No Loading Mon-Sat 7.30am-9am         | 3A: No waiting at anytime / No loading at any time                 |
| 2R: No waiting by buses Mon-Fri 9am-5pm              |                                                        |                                                                    |
| Ziu no matang by basse men in cam opin               | 3G: No waiting / No Loading Mon-Sat 7.30am-9am and     | MR660: No waiting at any time / School keep clear                  |
| 2P: No waiting Mon-Fri 10am-4pm                      | 4.30pm-6pm                                             | Mon-Fri 8am-5pm                                                    |
| 2F. No Walding Mon-111 Tourn-4pm                     | 4.30pm-0pm                                             | mon-rr dam-spin                                                    |
| 2G: No waiting Mon-Fri 7.30am-9am and 3pm-6pm        | MR587: Residents Permit Holders Only midnight-8am and  | {////////>>_ MR656: School keep clear Mon-Fri 8am-4pm / No waiting |
| 25. No Walding Mon-111 7.50um-5um and 5pm-5pm        | 6pm-midnight and Sun / No waiting Mon-Sat 8am-6pm      | at any time                                                        |
| 2J: No waiting Mon-Fri 7.30am-9am and 4.30pm-6pm     | opin-mangit and 3an / No Walding Mon-3at dam-opin      | at any unie                                                        |
| 20. No Walding mon-1 it 7.30am-2am and 4.30pm-0pm    | MR659: No waiting Mon-Fri 8am-6pm / School keep clear  | 9A: Parking Place                                                  |
| 2B: No waiting Mon-Fri 8am-5pm                       | Mon-Fri 8am-4pm                                        | on. Furning Flace                                                  |
| 25. No waiting mon-rif dam-spin                      | мон-т п оат- <del></del> рш                            | OD: Darking Diago Ecotusy Parking                                  |
| 3Dr. No woiting Mon Fri Sam Sam                      | P777/7777                                              | 9D: Parking Place Footway Parking                                  |
| 2D: No waiting Mon-Fri 8am-6pm                       | MR661: School keep clear Mon-Fri 8am-5pm / No waiting  |                                                                    |
|                                                      | Mon-Sat 8am-6pm                                        |                                                                    |