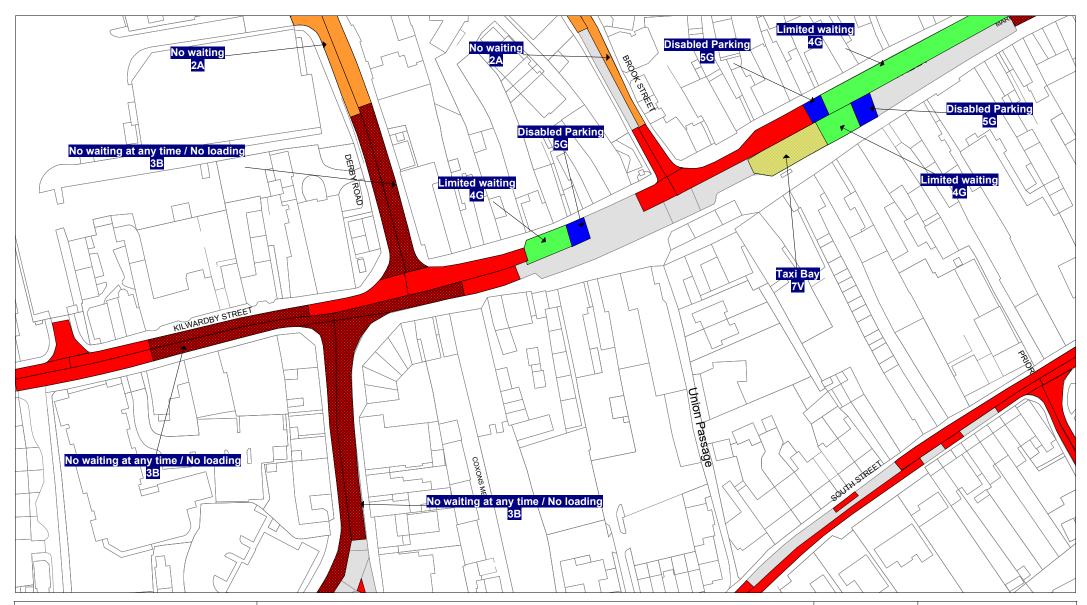

Tile Ref: GF32

© Crown copyright. All rights reserved Leicestershire County Council Licence No. 100019271 2019

| SCALE       | 1 : 1250   |
|-------------|------------|
| DATE        | 18/01/2018 |
| DRAWING No. |            |
| DRAWN BY    |            |
|             |            |

**DATE:** 10/09/2019

Page 1 of 4

| 7A: Ambulance Parking Place                                                      | V///////////////////////////////////// | MR585: Loading Only 4pm-midnight and midnight-10am / Disabled Parking 3 hours no return within 1 hour 10am-4pm | 6B:   | Limited waiting 1 hour no return within 1 hour  Mon-Sat 8am-6pm except resident's parking permit holde                  |
|----------------------------------------------------------------------------------|----------------------------------------|----------------------------------------------------------------------------------------------------------------|-------|-------------------------------------------------------------------------------------------------------------------------|
| 7B: Bus Parking Place                                                            |                                        |                                                                                                                |       |                                                                                                                         |
| 7C: Bus Parking Place 2 hours no return for 1 hour                               | 77777777                               | MR582: Disabled Parking 3 hours no return within 1 hour<br>Sun - Wed & Fri / No waiting Thurs & Sat            | 4N:   | Limited waiting 2 hours no return within 1 hour  8am-6pm                                                                |
| <br>Car Park                                                                     | V/////////                             | MR505: No waiting Thurs / Disabled Parking Fri-Weds<br>8am-6pm                                                 | 4L: I | Limited waiting 2 hours no return within 1 hour  Mon-Fri 8am-5pm                                                        |
| 5A: Disabled Parking                                                             |                                        |                                                                                                                |       |                                                                                                                         |
| 5B: Disabled Parking 3 hours no return within 1 hour                             |                                        | 4S: Limited waiting 1 hour no return within 1 hour<br>8am-6pm                                                  | 4J: I | Limited waiting 2 hours no return within 1 hour  Mon-Fri 8am-6pm                                                        |
| 5J: Disabled Parking 3 hours no return within 1 hour 10am-4pm                    |                                        | 4K: Limited waiting 1 hour no return within 1 hour Fri-Weds 8am-6pm                                            | 4X:   | Limited waiting 2 hours no return within 1 hour  Mon-Fri 8am-6pm Partial Footway Parking                                |
| 5C: Disabled Parking 3 hours no return within 1 hour  Mon-Fri 8am-5pm            |                                        | 4M: Limited waiting 1 hour no return within 1 hour  Mon-Fri 8am-5pm                                            | 4Q:   | Limited waiting 2 hours no return within 1 hour  Mon-Fri 9am-5pm                                                        |
| 5D: Disabled Parking 3 hours no return within 1 hour  Mon-Sat 8am-6pm            |                                        | 4R: Limited waiting 1 hour no return within 1 hour  Mon-Fri 8am-6pm                                            | 4V:   | Limited waiting 2 hours no return within 1 hour  Mon-Sat 8am-6pm                                                        |
| 5E: Disabled Parking 3 hours no return within 1 hour Sun - Wed & Fri             |                                        | 4H: Limited waiting 1 hour no return within 1 hour  Mon-Fri 9am-5pm                                            | 6C:   | Limited waiting 2 hours no return within 1 hour  Mon-Sat 8am-6pm 01 Oct - 31 May except resident's parki permit holders |
| 5K: Disabled Parking 6pm-midnight and midnight-6am                               |                                        | 4Y: Limited waiting 1 hour no return within 1 hour                                                             |       | permit noticers                                                                                                         |
| 5F: Disabled Parking Fri-Weds 8am-6pm                                            |                                        | Mon-Sat 3pm-6pm                                                                                                | 6D:   | Limited waiting 2 hours no return within 1 hour  Mon-Sat 8am-6pm except resident's parking permit holde                 |
|                                                                                  |                                        | 4G: Limited waiting 1 hour no return within 1 hour                                                             |       |                                                                                                                         |
| 5G: Disabled Parking Mon-Sat 8am-6pm                                             |                                        | Mon-Sat 8am-6pm                                                                                                | 4U:   | Limited waiting 2 hours no return within 1 hour  Mon-Sat 9am-4.30pm                                                     |
| 5H: Disabled Parking Partial Footway Parking                                     |                                        | 6A: Limited waiting 1 hour no return within 1 hour                                                             |       |                                                                                                                         |
| <br>MR644: Disabled Parking 6pm-midnight and midnight-6am / Loading Only 6am-6pm |                                        | Mon-Sat 8am-6pm 01 Oct - 31 May except resident's parkin permit holders                                        | 6E: I | Limited waiting 20 mins no return within 3 hours  Mon-Sat 8am-6pm except resident's parking permit holde                |
|                                                                                  |                                        |                                                                                                                |       |                                                                                                                         |

**DATE**: 10/09/2019

Page 2 of 4

| 4Z: Limited waiting 3 hours no return within 1 hour      | <i>77777777</i> 255                    | MR616: Limited waiting 1 hour no return within 1 hour     |                   | 7F: Goods vehicles loading only Mon-Sat 8am-6pm         |
|----------------------------------------------------------|----------------------------------------|-----------------------------------------------------------|-------------------|---------------------------------------------------------|
| Mon-Fri 10am-3pm                                         |                                        | Mon-Sat 3pm-6pm / Goods vehicles loading only 30 minutes  |                   |                                                         |
|                                                          |                                        | no return for 30 mins Mon-Sat 9am-3pm                     |                   | 7G: Loading Only 30 mins no return for 1 hour Mon-Sat   |
| 4C: Limited waiting 30 mins no return within 1 hour      |                                        |                                                           |                   | 8am-6pm                                                 |
| 8am-6pm                                                  | 77777777                               | MR623: Loading Only 30 minutes no return for 30 minutes   |                   |                                                         |
|                                                          |                                        | Mon-Sat 9am-3pm / Limited waiting 1 hour no return within |                   | 7H: Loading Only 30 minutes no return for 30 minutes    |
| 4A: Limited waiting 30 mins no return within 1 hour      |                                        | 1 hour Mon-Sat 3pm-6pm                                    |                   |                                                         |
| Mon-Fri 8am-6pm                                          |                                        |                                                           |                   | 7Y: Loading Only 30 minutes no return for 30 minutes    |
|                                                          | ZZZZZZZ                                | MR506: Limited waiting 1 hour no return within 1 hour     |                   | 6am-6pm                                                 |
| 6F: Limited waiting 30 mins no return within 1 hour      |                                        | Fri-Weds 8am-6pm / No waiting Thurs                       |                   |                                                         |
| Mon-Fri 9am-4pm except resident's parking permit holders |                                        |                                                           |                   | 7J: Loading Only 30 minutes no return for 30 minutes    |
|                                                          | 7///////////////////////////////////// | MR658: No waiting 3pm-midnight and midnight-10am /        |                   | 8am-6pm                                                 |
| 4B: Limited waiting 30 mins no return within 1 hour      |                                        | Limited waiting 3 hours no return within 1 hour Mon-Fri   |                   |                                                         |
| Mon-Sat 8am-6pm                                          |                                        | 10am-3pm                                                  |                   | 7Z: Loading Only 30 minutes no return for 30 minutes    |
|                                                          |                                        |                                                           |                   | Mon-Sat 9am-3pm                                         |
| 4WA: Limited waiting 30 mins no return within 1 hour     | <i>77777777</i> 55                     | MR563: Limited waiting 2 hours no return within 1 hour    |                   |                                                         |
| Mon-Sat 8am-6pm Partial Footway Parking                  |                                        | Mon-Sat 9am-4.30pm / No waiting / No Loading Mon-Sat      |                   | 7K: Loading Only 4pm-midnight and midnight-10am         |
|                                                          |                                        | 7.30am-9am and 4.30pm-6pm                                 |                   |                                                         |
| 4T: Limited waiting 30 mins no return within 30 mins     |                                        |                                                           |                   | 7L: Loading Only 5am-8am                                |
| Mon-Sat 8am-6pm                                          |                                        | MR664: Limited waiting 1 hour no return within 1 hour     |                   |                                                         |
|                                                          |                                        | Mon-Sat 8am-6pm / Residents Permit Holders Only           |                   | 7M: Loading Only 6am-6pm                                |
| 4W: Limited waiting 30 mins no return within 30 mins     |                                        |                                                           |                   |                                                         |
| Mon-Sat 8am-6pm Partial Footway Parking                  | <i>77777777</i>                        | MR610: Limited waiting 1 hour no return within 1 hour     |                   | 7N: Loading Only at any time                            |
|                                                          |                                        | Mon-Sat 8am-6pm / No stopping except taxis 6pm-midnight   |                   |                                                         |
| 4P: Limited waiting 4 hours no return for 12 hours       |                                        | and midnight-8am                                          |                   | 7P: Loading Only Mon-Fri 10am-4pm                       |
|                                                          |                                        |                                                           |                   |                                                         |
| 4F: Limited waiting 40 mins no return within 1 hour      |                                        | 7W: Goods vehicles loading only 30 minutes no return      |                   | 7Q: Loading Only Mon-Sat 8am-6pm                        |
| Mon-Sat 8am-6pm                                          |                                        | for 30 mins Mon-Sat 9am-3pm                               |                   |                                                         |
|                                                          |                                        |                                                           |                   | MR607: Loading Only Mon-Fri 10am-4pm / No waiting / No  |
| 4D: Limited waiting 40 mins no return within 20 mins     |                                        | 7D: Goods vehicles loading only 6am-6pm                   |                   | Loading Mon-Fri midnight-10am and 4pm-midnight and Sa   |
|                                                          |                                        |                                                           |                   | Sun                                                     |
| 4E: Limited waiting 40 mins no return within 20 mins     |                                        | 7E: Goods vehicles loading only Mon-Sat 6am-6pm           |                   |                                                         |
| Mon-Sat 8am-6pm                                          |                                        |                                                           | <i>V/////////</i> | MR625: Loading Only 30 minutes no return for 30 minutes |
|                                                          |                                        |                                                           |                   | 6am-6pm / No stopping except taxis 6pm-midnight and     |
|                                                          |                                        |                                                           |                   | midnight-6am                                            |

**DATE:** 10/09/2019

Page 3 of 4

| MR608: No stopping except taxis 6pm-midnight and     | 2U: No waiting Mon-Fri 8am-9am and 2pm-4pm between 01  | 1A: No waiting at any time                                         |
|------------------------------------------------------|--------------------------------------------------------|--------------------------------------------------------------------|
| midnight-6am / Goods vehicles loading only 6am-6pm   | Sept and 15 Dec and 01 Jan and 15 July except for bank |                                                                    |
|                                                      | holidays                                               | 1B: No waiting at any time on verges                               |
| MR576: No stopping except taxis 6pm-midnight and     |                                                        |                                                                    |
| midnight-6am / Loading Only 6am-6pm                  | 2H: No waiting Mon-Fri 9am-5pm                         | 3D: No waiting at any time / No loading 7pm-midnight               |
|                                                      |                                                        | and midnight-7am                                                   |
| MR602: No stopping except taxis 6pm-midnight and     | 2F: No waiting Mon-Sat 6am-6pm                         |                                                                    |
| midnight-8am / Goods vehicles loading only Mon-Sat   |                                                        | 3C: No waiting at any time / No loading Mon-Fri                    |
| 8am-6pm                                              | 2K: No waiting Mon-Sat 7.30am-9am and 4.30pm-6pm       | 7.30am-9am and 4.30pm-6pm                                          |
|                                                      |                                                        |                                                                    |
| MR579: No stopping except taxis 8am-midnight and     | 2A: No waiting Mon-Sat 8am-6pm                         | 3E: No waiting at any time / No loading Mon-Sat                    |
| midnight-5am / Loading Only 5am-8am                  |                                                        | 10am-4pm                                                           |
|                                                      | 2M: No waiting Thurs                                   |                                                                    |
| 1: No stopping at any time                           |                                                        | 3K: No waiting at any time / No loading Mon-Sat                    |
|                                                      | 2L: No waiting Thurs & Sat                             | 7.30am-9am                                                         |
| 2V: No waiting 3pm-midnight and midnight-10am        |                                                        |                                                                    |
|                                                      | 2E: No waiting Tues 8am-6pm                            | 3B: No waiting at any time / No loading Mon-Sat                    |
| 2C: No waiting 8am-6pm                               |                                                        | 7.30am-9am and 4.30pm-6pm                                          |
|                                                      | 3H: No waiting / No Loading Mon-Fri midnight-10am and  |                                                                    |
| 2N: No waiting by any heavy goods vehicles over 7.5t | 4pm-midnight and Sat & Sun                             | 3F: No waiting at any time / No loading Tues & Fri                 |
| 7pm-midnight and midnight-7am                        | •                                                      |                                                                    |
|                                                      | 3J: No waiting / No Loading Mon-Sat 7.30am-9am         | 3A: No waiting at anytime / No loading at any time                 |
| 2R: No waiting by buses Mon-Fri 9am-5pm              |                                                        |                                                                    |
| Ziu no matang by basse men in cam opin               | 3G: No waiting / No Loading Mon-Sat 7.30am-9am and     | MR660: No waiting at any time / School keep clear                  |
| 2P: No waiting Mon-Fri 10am-4pm                      | 4.30pm-6pm                                             | Mon-Fri 8am-5pm                                                    |
| 2F. No Walding Mon-111 Tourn-4pm                     | 4.30pm-0pm                                             | mon-rr dam-spin                                                    |
| 2G: No waiting Mon-Fri 7.30am-9am and 3pm-6pm        | MR587: Residents Permit Holders Only midnight-8am and  | {////////>>_ MR656: School keep clear Mon-Fri 8am-4pm / No waiting |
| 25. No Walding Mon-111 7.50um-5um and 5pm-5pm        | 6pm-midnight and Sun / No waiting Mon-Sat 8am-6pm      | at any time                                                        |
| 2J: No waiting Mon-Fri 7.30am-9am and 4.30pm-6pm     | opin-mangit and 3an / No Walding Mon-3at dam-opin      | at any unie                                                        |
| 20. No Walding mon-1 it 7.30am-2am and 4.30pm-0pm    | MR659: No waiting Mon-Fri 8am-6pm / School keep clear  | 9A: Parking Place                                                  |
| 2B: No waiting Mon-Fri 8am-5pm                       | Mon-Fri 8am-4pm                                        | on. Furning Flace                                                  |
| 25. No waiting mon-rif dam-spin                      | мон-т п оат- <del></del> рш                            | OD: Darking Diago Ecotusy Parking                                  |
| 3Dr. No woiting Mon Fri Sam Sam                      | P777/7777                                              | 9D: Parking Place Footway Parking                                  |
| 2D: No waiting Mon-Fri 8am-6pm                       | MR661: School keep clear Mon-Fri 8am-5pm / No waiting  |                                                                    |
|                                                      | Mon-Sat 8am-6pm                                        |                                                                    |

**DATE:** 10/09/2019

Page 4 of 4

|          | 9C: Parking Place Partial Footway Parking                | PED7: Pedestrian Zone (Except for loading by permit     | 2T: Restricted Parking Zone Mon-Fri 8am-9am and 2pm-4pm |
|----------|----------------------------------------------------------|---------------------------------------------------------|---------------------------------------------------------|
|          |                                                          | holders (midnight - 10am & 4pm - midnight))             | 01 Sep - 15 Dec and Mon-Fri 8am-9am and 2pm-4pm 01 Ja   |
|          | 9B: Parking Place Solo Motorcycles                       |                                                         | 15 Jul Except bank holidays                             |
|          |                                                          | PED10: Pedestrian Zone (Except for loading)             |                                                         |
|          | PED2: Pedestrian & Cycle Zone                            |                                                         | 8A: School keep clear                                   |
|          |                                                          | PED4: Pedestrian Zone Sun - Wed & Fri 10am-4pm and      |                                                         |
|          | PED1: Pedestrian & Cycle Zone (Except for access to off  | Thurs & Sat 2am-8pm                                     | 8C: School keep clear Mon-Fri 8am-4pm                   |
| <u> </u> | street premises)                                         |                                                         |                                                         |
|          |                                                          | 6L: Residents Permit Holders Only                       | 8B: School keep clear Mon-Fri 8am-5pm                   |
|          | PED6: Pedestrian & Cycle Zone (Except for loading        | VE. Residents Fernit Holders Only                       | OB. School Reep clear mon-th outh-opin                  |
|          |                                                          | 6M: Residents Permit Holders Only midnight-8am and      | 7D: No stanning except toxic                            |
|          | (midnight - 10am & 4pm - midnight))                      |                                                         | 7R: No stopping except taxis                            |
|          |                                                          | 6pm-midnight and Sun                                    | 70. 11. 11. 11. 11. 11. 11. 11. 11. 11. 1               |
|          | PED3: Pedestrian & Cycle Zone (Except for loading)       |                                                         | 7S: No stopping except taxis 6pm-midnight and           |
|          |                                                          | 6N: Residents Permit Holders Only Partial Footway       | midnight-6am                                            |
|          | PED12: Pedestrian & Cycle Zone Except for loading        | Parking                                                 |                                                         |
|          | (Sun-Wed midnight-10am,4pm-midnight & Thurs-Sat          |                                                         | 7T: No stopping except taxis 6pm-midnight and           |
|          | midnight-4am,8pm-midnight                                | 6Q: Residents Parking Zone                              | midnight-8am                                            |
|          |                                                          |                                                         |                                                         |
|          | PED5: Pedestrian & Cycle Zone Sun - Wed & Fri            | 6G: Residents Parking Zone (In marked bays)             | 7U: No stopping except taxis 8am-midnight and           |
|          | midnight-10am and 4pm-midnight and Thurs & Sat           |                                                         | midnight-5am                                            |
|          | midnight-2am and 8pm-midnight (Except for loading)       | 6H: Residents Parking Zone Mon-Fri                      |                                                         |
|          |                                                          |                                                         | 7A1: No stopping except taxis 8pm-midnight and          |
|          | MR593: Pedestrian & Cycle Zone Sun - Wed & Fri           | 6J: Residents Parking Zone Mon-Sat 8am-6pm              | midnight-6am                                            |
|          | midnight-10am and 4pm-midnight and Thurs & Sat           |                                                         |                                                         |
|          | midnight-2am and 8pm-midnight (Except for loading) /     | 6K: Residents Parking Zone Mon-Sat 8am-6pm 01 Oct - 31  | 7V: No stopping except taxis 9pm-midnight and           |
|          | Pedestrian Zone Sun - Wed & Fri 10am-4pm and Thurs & Sat | May                                                     | midnight-2am                                            |
|          | 2am-8pm                                                  |                                                         |                                                         |
|          |                                                          | 6P: Workplace Parking Zone Mon-Fri                      | 7X: No stopping except taxis midnight-5am               |
|          | PED9: Pedestrian Zone (Except for loading & access       |                                                         |                                                         |
|          | (midnight - 10am & 4pm - midnight))                      | 2Q: Restricted Parking Zone (No waiting at anytime)     |                                                         |
|          |                                                          |                                                         |                                                         |
|          | PED8: Pedestrian Zone (Except for loading (midnight -    | 2S: Restricted Parking Zone Mon-Fri 8am-9am and 2pm-4pm |                                                         |
|          | 10am & 4pm - midnight))                                  |                                                         |                                                         |
|          |                                                          |                                                         |                                                         |
|          |                                                          |                                                         |                                                         |