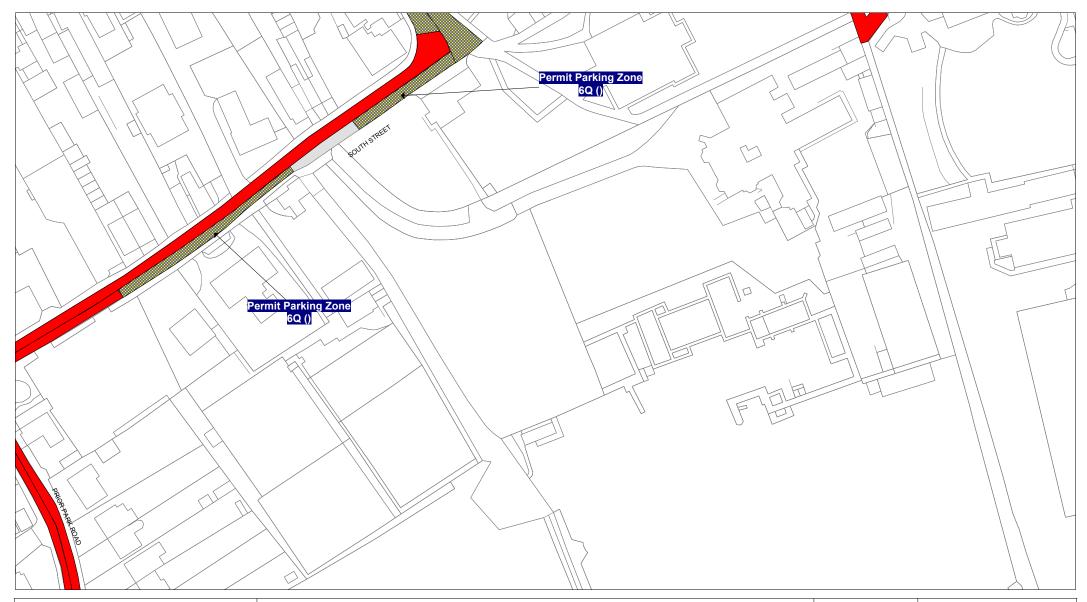

© Crown copyright. All rights reserved Leicestershire County Council Licence No. 100019271 2019

Tile Ref: GF31

| SCALE       | 1 : 1250   |
|-------------|------------|
| DATE        | 18/01/2018 |
| DRAWING No. |            |
| DRAWN BY    |            |
|             |            |

**DATE:** 10/09/2019

Page 4 of 4

|          | 9C: Parking Place Partial Footway Parking                | PED7: Pedestrian Zone (Except for loading by permit     | 2T: Restricted Parking Zone Mon-Fri 8am-9am and 2pm-4pm |
|----------|----------------------------------------------------------|---------------------------------------------------------|---------------------------------------------------------|
|          |                                                          | holders (midnight - 10am & 4pm - midnight))             | 01 Sep - 15 Dec and Mon-Fri 8am-9am and 2pm-4pm 01 Ja   |
|          | 9B: Parking Place Solo Motorcycles                       |                                                         | 15 Jul Except bank holidays                             |
|          |                                                          | PED10: Pedestrian Zone (Except for loading)             |                                                         |
|          | PED2: Pedestrian & Cycle Zone                            |                                                         | 8A: School keep clear                                   |
|          |                                                          | PED4: Pedestrian Zone Sun - Wed & Fri 10am-4pm and      |                                                         |
|          | PED1: Pedestrian & Cycle Zone (Except for access to off  | Thurs & Sat 2am-8pm                                     | 8C: School keep clear Mon-Fri 8am-4pm                   |
| <u> </u> | street premises)                                         |                                                         |                                                         |
|          |                                                          | 6L: Residents Permit Holders Only                       | 8B: School keep clear Mon-Fri 8am-5pm                   |
|          | PED6: Pedestrian & Cycle Zone (Except for loading        | VE. Residents Fernit Holders Only                       | OB. School Reep clear mon-th outh-opin                  |
|          |                                                          | 6M: Residents Permit Holders Only midnight-8am and      | 7D: No stanning except toxic                            |
|          | (midnight - 10am & 4pm - midnight))                      |                                                         | 7R: No stopping except taxis                            |
|          |                                                          | 6pm-midnight and Sun                                    | 70. 11. 11. 11. 11. 11. 11. 11. 11. 11. 1               |
|          | PED3: Pedestrian & Cycle Zone (Except for loading)       |                                                         | 7S: No stopping except taxis 6pm-midnight and           |
|          |                                                          | 6N: Residents Permit Holders Only Partial Footway       | midnight-6am                                            |
|          | PED12: Pedestrian & Cycle Zone Except for loading        | Parking                                                 |                                                         |
|          | (Sun-Wed midnight-10am,4pm-midnight & Thurs-Sat          |                                                         | 7T: No stopping except taxis 6pm-midnight and           |
|          | midnight-4am,8pm-midnight                                | 6Q: Residents Parking Zone                              | midnight-8am                                            |
|          |                                                          |                                                         |                                                         |
|          | PED5: Pedestrian & Cycle Zone Sun - Wed & Fri            | 6G: Residents Parking Zone (In marked bays)             | 7U: No stopping except taxis 8am-midnight and           |
|          | midnight-10am and 4pm-midnight and Thurs & Sat           |                                                         | midnight-5am                                            |
|          | midnight-2am and 8pm-midnight (Except for loading)       | 6H: Residents Parking Zone Mon-Fri                      |                                                         |
|          |                                                          |                                                         | 7A1: No stopping except taxis 8pm-midnight and          |
|          | MR593: Pedestrian & Cycle Zone Sun - Wed & Fri           | 6J: Residents Parking Zone Mon-Sat 8am-6pm              | midnight-6am                                            |
|          | midnight-10am and 4pm-midnight and Thurs & Sat           |                                                         |                                                         |
|          | midnight-2am and 8pm-midnight (Except for loading) /     | 6K: Residents Parking Zone Mon-Sat 8am-6pm 01 Oct - 31  | 7V: No stopping except taxis 9pm-midnight and           |
|          | Pedestrian Zone Sun - Wed & Fri 10am-4pm and Thurs & Sat | May                                                     | midnight-2am                                            |
|          | 2am-8pm                                                  |                                                         |                                                         |
|          |                                                          | 6P: Workplace Parking Zone Mon-Fri                      | 7X: No stopping except taxis midnight-5am               |
|          | PED9: Pedestrian Zone (Except for loading & access       |                                                         |                                                         |
|          | (midnight - 10am & 4pm - midnight))                      | 2Q: Restricted Parking Zone (No waiting at anytime)     |                                                         |
|          |                                                          |                                                         |                                                         |
|          | PED8: Pedestrian Zone (Except for loading (midnight -    | 2S: Restricted Parking Zone Mon-Fri 8am-9am and 2pm-4pm |                                                         |
|          | 10am & 4pm - midnight))                                  |                                                         |                                                         |
|          |                                                          |                                                         |                                                         |
|          |                                                          |                                                         |                                                         |